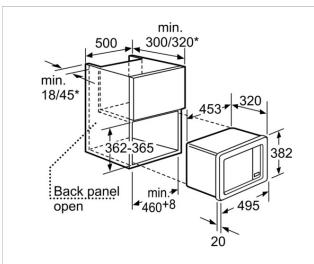

## 5MA15500 brushed steel Microwave oven

\* = values for appliance with grill

Measurements in mm

Overhang at bottom: = 14 mm \* = value for appliance with grill

Measurements in mm

## Characteristics

Type of micro-wave oven: MW only

Type of control: Electronic

Color / Material Front: Stainless steel

Dimensions of the product (mm): 280 x 453 x 320 Cavity dimensions (mm): 194.0 x 290 x 274.0 Length electrical supply cord (cm): 130

Main colour of product: Stainless steel Height of the product (mm): 280 Width of the product (mm): 453 Depth of the product: 320