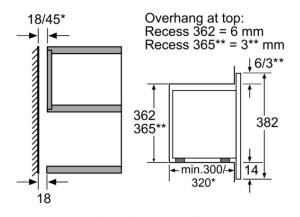

## 5MA15500 brushed steel Microwave oven

\* = values for appliance with grill

Measurements in mm

Overhang at bottom: = 14 mm \* = value for appliance with grill

Measurements in mm