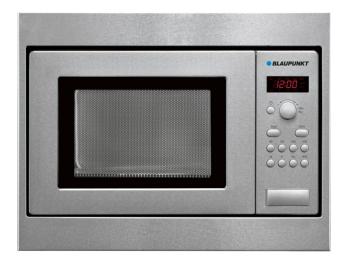

5MA15500 brushed steel Microwave oven

## 5MA15500 Stainless steel

- For installation into a 50 cm wide wall unit (min. 30 cm deep)
- Simple operating electronics mit Push buttons und Rotary Control, Retractable controls
- 800 W Microwave
- 5 settings: 800 W, 600W, 360W, 180W, 90W
- cookControl 7 automatic programmes
- 4 defrost programs
- 3 cooking programs
- Memory-Function (1 setting)
- Time-of-day display
- · Glass oven door Side-hinge door
- 17 I Stainless steel
- · Interior lighting
- 24.5 cm Glass
- Out put power 1.27 kW
- · Power cord with plug 130 cm

## Characteristics

Type of micro-wave oven: MW only

Type of control: Electronic

Color / Material Front: Stainless steel

Dimensions of the product (mm): 280 x 453 x 320 Cavity dimensions (mm): 194.0 x 290 x 274.0 Length electrical supply cord (cm): 130