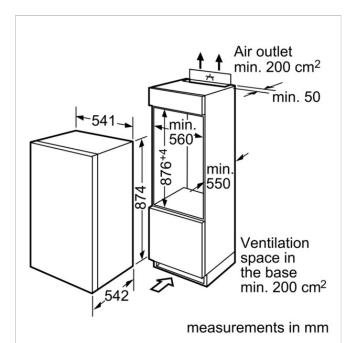

#### **Dimensions**

- Dimensions ( H x W x D): 87.4 cm x 53.1 cm x 54.2 cm
- Niche Dimension (H x W x D): 88.0 cm x 56.0 cm x 55.0 cm

Required niche size for installation (HxWxD): 880 x 560 x 550

Warning signal / malfunction: Visual

Defrost process: manual

Cover door installation system: Slided-mounted

Number of drawers/baskets (Stck): 4 Number of freezing flaps (Stck): 0