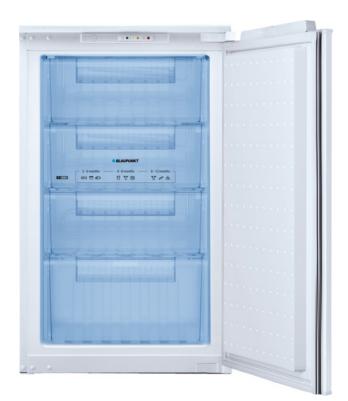

### **Freezer Section**

- · 4 freezer drawers
- · Super freezing with automatic switch off
- · Calendar frozen food
- Net capacity \*\*\*\* freezer: 94 I
- Freezing capacity: 11 kg/24 h
- · Storage time in power failure: 19 h

# Design

· Integrable, Sliding hinge