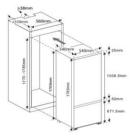

Technical data and dimensions (HxWxD)

Product dimensions (mm): 1770 x 540 x 540

Product dimensions (packed) (mm): 1845 x 575 x 560

Niche dimensions : 1785 x 560 x 550

N cross wegnit(g): 54.0