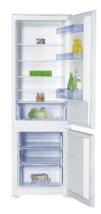

# Built-in Refrigerator 5CB281FF0

Equipment / Comfort

- Electronic temperature control
- Audible door open alarm
- Super freeze function
- Stylish LED light
- Adjustable glass shelf
- Drawers with glass cover
- Removable door balconies
- Drag Hinge
- Environment-friendly

Accessories:
4x Glass shelves
1x Drawer with glass cover
3x Fridge door balconies
3x Freezer drawers
1x Egg tray
With installation accessorie

Consumption and connection values:

• Current (A): 0: 7:5

• Frequency (HZ): 50