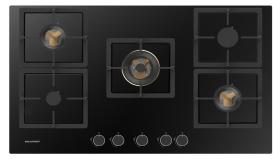

Gas hob

## 5GH85BB590

## Output, consumption

Connected load, gas: 11.25 kW Burner with 5 cooking areas Left front burner: 1.0 kW Left rear burner: 2.0 kW Right front burner: 2.0 kW Right rear burner: 1.75 kW Middle front burner: 4.5 kW Voltage: 220-240 V Frequency: 50-60 Hz

## Design, comfort

Black Glass, Cast Iron
Front control knob (black knob)
Electrical spoke spark ignition controllable with one hand
Protection against unintentional escape of gas (thermoelectric safety pilot)