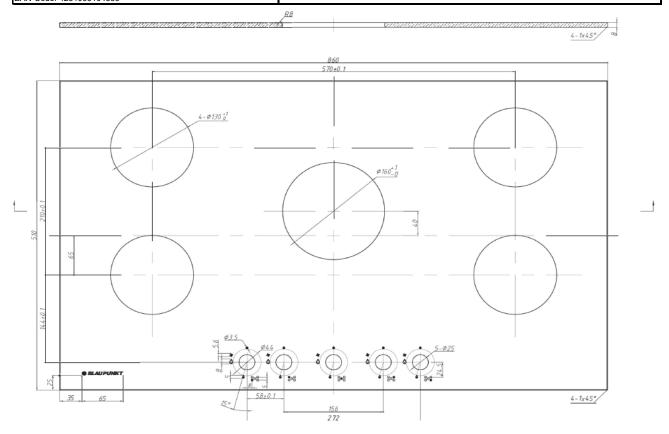

## Dimensions H × W × D

Appliance dimensions: 8.07 × 86.0 × 51.0 cm Cut out dimensions: 73.0 × 49.0 cm Packaging dimensions: 16.5 x 91.5 x 57.5 cm

EAN-Code: 4251003104356