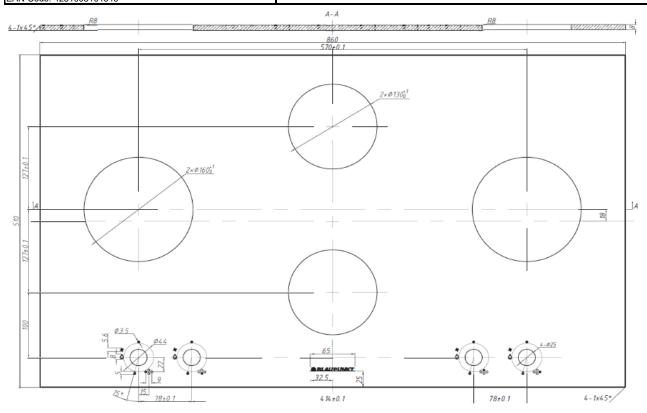

### Dimensions H × W × D

Appliance dimensions: 8.07 × 86.0 × 51.0 cm Cut out dimensions: 73.0 × 49.0 cm Packaging dimensions: 16.5 x 91.5 x 57.5 cm