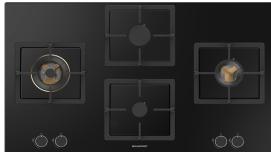

Gas hob

# 5GH85BB490

### Output, consumption

Connected load, gas: 9.25 kW Burner with 4 cooking areas Left front burner: 4.5 kW Right front burner: 2.0 kW Middle front burner: 1.0 kW Middle rear burner: 1.75 kW Voltage: 220-240 V Frequency: 50-60 Hz

## Design, comfort

Black Glass, Cast Iron Front control knob (black knob)

Electrical spoke spark ignition controllable with one hand

Protection against unintentional escape of gas (thermoelectric safety pilot)

Present to LPG

Can be converted to Natrul Gas / NG nozzle is not included in the package but can be purchased as an accessory part

Connection cable 1.5 m