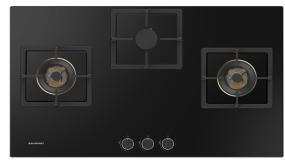

Gas hob

## 5GH85BB390

## Output, consumption

Connected load, gas: 10.75 kW Burner with 3 cooking areas Left front burner: 4.5 kW Right front burner: 4.5kW Middle rear burner: 1.75 kW Voltage: 220-240 V Frequency: 50-60 Hz

## Design, comfort

Black Glass, Cast Iron

Front control knob (black knob)

Electrical spoke spark ignition controllable with one hand

Protection against unintentional escape of gas (thermoelectric safety pilot)