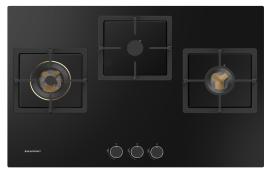

Gas hob

# 5GH75BB390

## Output, consumption

Connected load, gas:8.25 kW Burner with 3 cooking areas Left front burner: 4.5 kW

Right front burner: 2.0 kW Middle rear burner: 1.75 kW Voltage: 220-240 V Frequency: 50-60 Hz

#### Design, comfort

Black Glass, Cast Iron

Front control knob (black knob)

Electrical spoke spark ignition controllable with one hand

Protection against unintentional escape of gas (thermoelectric safety pilot)

Present to LPG

Can be converted to Natrul Gas / NG nozzle is not included in the package but

can be purchased as an accessory part

Connection cable 1.5 m