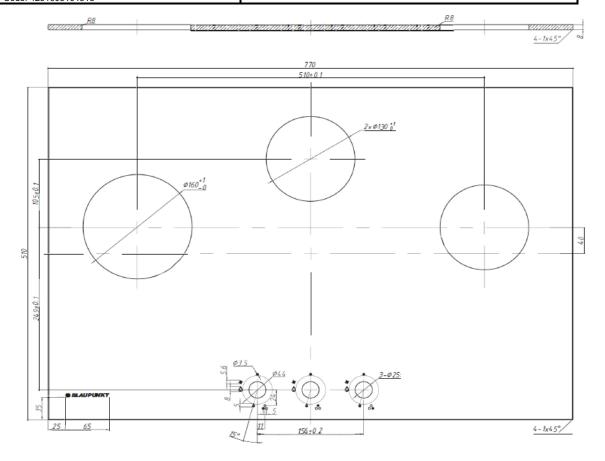

### Dimensions H × W × D

Appliance dimensions: 8.07 × 77.0 × 51.0 cm

Cut out dimensions: 73.0 × 49.0 cm

Packaging dimensions: 16.5 x 82.5 x 57.5 cm