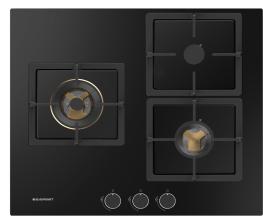

#### Gas hob

### 5GH65BB390

#### Output, consumption

Connected load, gas: 8.25 kW Burner with 3 cooking areas Left front burner: 4.5 kW Right front burner: 2.0 kW Right rear burner: 1.75 kW Voltage: 220-240 V Frequency: 50-60 Hz

#### Design, comfort

Black Glass, Cast Iron Front control knob (black knob)

Electrical spoke spark ignition controllable with one hand

Protection against unintentional escape of gas (thermoelectric safety pilot)
Present to LPG

Can be converted to Natrul Gas / NG nozzle is not included in the package but can be purchased as an accessory part Connection cable 1.5 m