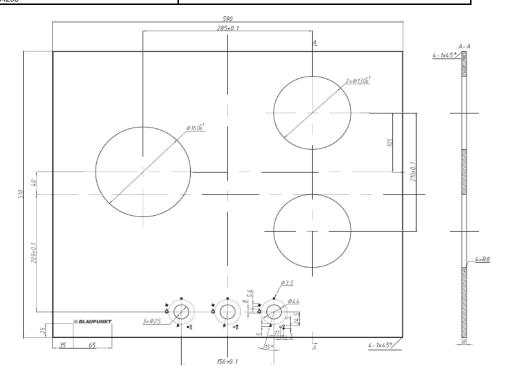

# Dimensions H × W × D

Appliance dimensions: 8.07 × 59.0 × 51.0 cm Cut out dimensions: 56.0 × 49.0 cm Packaging dimensions: 16.5 x 64.5 x 57.5 cm