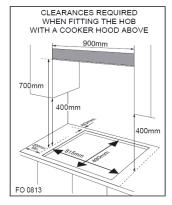

| Consumption and connection values:<br>Power consumption (W): 2<br>Gas connected load (kW): 11.1 (39.96Mj/h)<br>Fuse protection (A): /<br>Voltage (V): 220-240<br>Frequency (Hz): 50-60<br>Energy source: Gas<br>Type of gas: Natural gas G20 10 mbar<br>Alternative gas type: Liquid gas G31 27.5mbar<br>Approval certificates: CE, RCM<br>Minimum distance from counter front (in): 50mm<br>Minimum distance from rear wall (in): 65mm                                                                                                                                                                                                                                               |