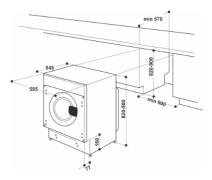

#### **Connection and dimensions**

- Protection: 10 Ampere, Voltage
  220-240 / 50 Hz, 1,85 kW Connection Rating
- Length of electrical supply cord: 120 cm
- Gross weight 67 kg, Net weight 65 kg
- Dimensions packed(HxBxT): 89x64,5x59,5 cm
- Dimensions (HxBxT)): 82x59,5x54,5 cm