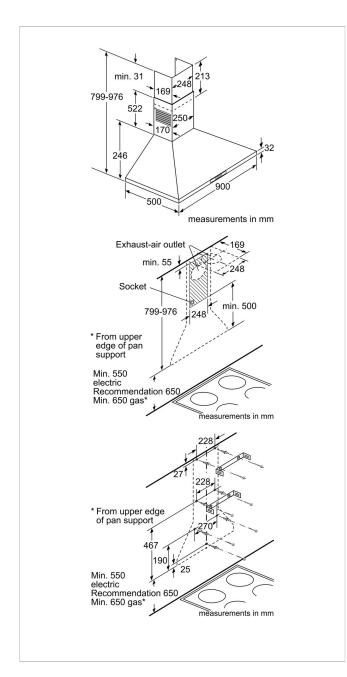

#### Technical information:

- Power rating: 155 W
- Measures:
- Dimensions exhaust air (HxWxD): 799-976 x 900 x 500 mm
- Dimensions recirculating (HxWxD): 799-976 x 900 x 500 mm
- \* In accordance with the EU-Regulation No 65/2014

Dimensions of the product, with chimney (if exists) (mm): 799-976 x 900 x