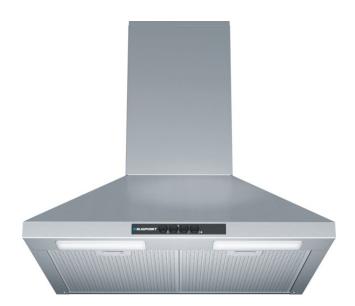

5DW66250

Appliance colour: brushed steel

Pyramidal design

# Design

- · Wall-mounted chimney hood
- 60 cm wide

#### **Features**

- · Wall mounted hood
- · Suitable for ducted or re-circulated extraction
- For recirculated extraction recirculating kit (accessory) needed
- 3-stage fan power adjustable by rocker switches