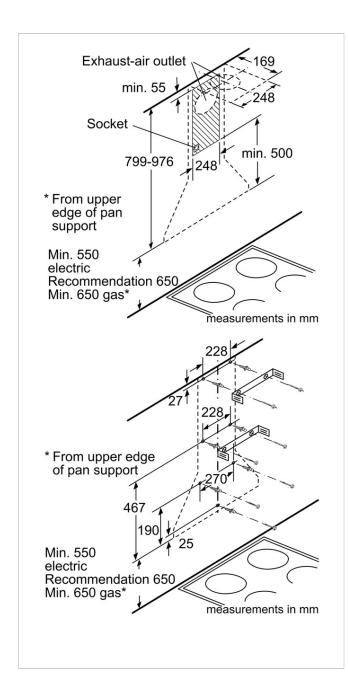

#### Measures:

- Dimensions exhaust air (HxWxD): 799-976 x 600 x 500 mm
- Dimensions recirculating (HxWxD): 799-976 x 600 x 500 mm
- \* In accordance with the EU-Regulation No 65/2014

#### Characteristics

Color chimney: Stainless steel

Typology: Chimney

Approval certificates: CE, VDE

Length electrical supply cord (cm): 130 Height of the chimney (mm): 553-730/573-730

Height of product, without chimney (mm): 246

Length electrical supply cord (cm): 130

Dimensions of the product, with chimney (if exists) (mm): 799-976 x 600 x  $^{500}$