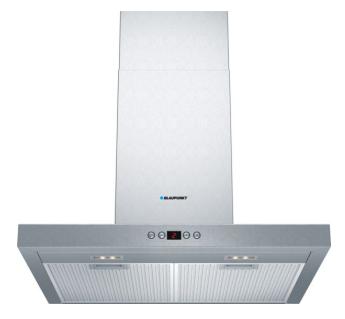

5DS66450 Wall-mounted chimney hood Box design

### Design

- Wall-mounted chimney hood
- 60 cm wide

# Features

- · Wall mounted hood
- Suitable for ducted or re-circulated extraction
- For recirculated extraction recirculating kit (accessory) needed
- Electronic controls
- Extraction rate 5 step (3 speeds plus 2 intensive), adjustable through Push button controls with 7-segment display
- Automatic revert setting, 6 minutes
- Automatic 10 minutes after running
- Strong and quiet fan
- Efficient BLDC-technology
- Comfort:
- · Chimney hood wall fixing syst.
- Noise level according to EN 60704-3 und EN 60704-2-13 Extraction rate: