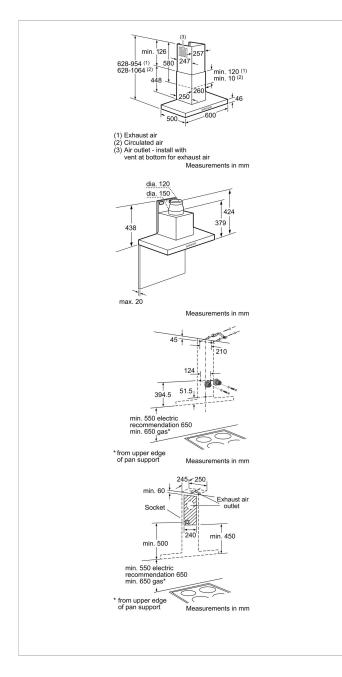

# Characteristics

Color chimney: Stainless steel Typology: Chimney Approval certificates: CE, VDE Length electrical supply cord (cm): 130 Height of the chimney (mm): 582-908/582-1018 Height of product, without chimney (mm): 46 Net weight (kg): 15.0 Type of control: Electronic Number of speed settings: 3-stage + 2 intensive Maximum output air extraction (m3/h): 430 Boost position output recirculating (m3/h): 350 Maximum output recirculating air (m3/h): 290 Boost position air extraction (m<sup>3</sup>/h): 680 Number of lights: 2 Noise level (dB): 58 Diameter of air outlet (mm): 150 / 120 Grease filter material: Washable aluminium Odour filter: No **Operating Mode: Convertible** Delay Shut off modes: 10M Optional accessories: 5Z5101X5 Type of lamps used: LED Total power of the lamps (W): 6 Grease filter type: Kassette

### **Consumption and connection features**

Connection Rating (W): 136 Current (A): 10 Voltage (V): 220-240 Frequency (Hz): 60; 50 Plug type: Gardy plug w/ earthing Installation typology: Wall-mounted Universal Product Code: Material body: Stainless steel Approval certificates: CE, VDE Length of electrical supply cord (in): Plug type: Gardy plug w/ earthing Dimensions of the product, with chimney (if exists) (in): / x x Dimensions of the packed product (in): 23.03 x 25.59 x 26.37 Height of the chimney (in): Vertical rise height: Required distance above cooktop/ranges: Net weight (lbs): 33 Gross weight (lbs): 43 Motor location: Integrated motor in hood chimney Maximum output recirculating air (CFM): Diameter of air duct (in) top: Diameter of air duct (in) back: Discharge direction: